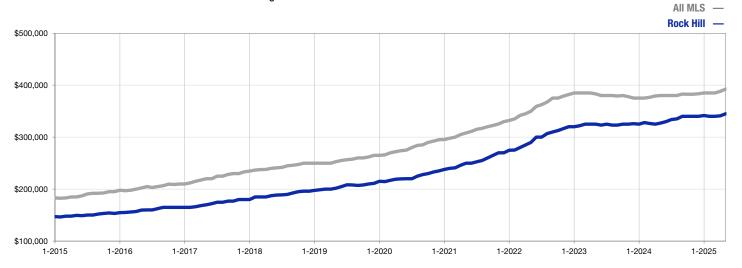

| 569          | 574       | + 0.9%         |
| Median Sales Price*             | \$334,000 | \$376,000 | + 12.6%        | \$325,000    | \$335,000 | + 3.1%         |
| Percent of List Price Received* | 99.1%     | 98.8%     | - 0.3%         | 98.9%        | 97.8%     | - 1.1%         |
| Days on Market Until Sale       | 33        | 41        | + 24.2%        | 36           | 46        | + 27.8%        |
| Inventory of Homes for Sale     | 255       | 376       | + 47.5%        |              |           |                |

<sup>\*</sup> Does not account for sale concessions and/or downpayment assistance. | Percent changes are calculated using rounded figures and can sometimes look extreme due to small sample size.



## Historical Median Sales Price Rolling 12-Month Calculation