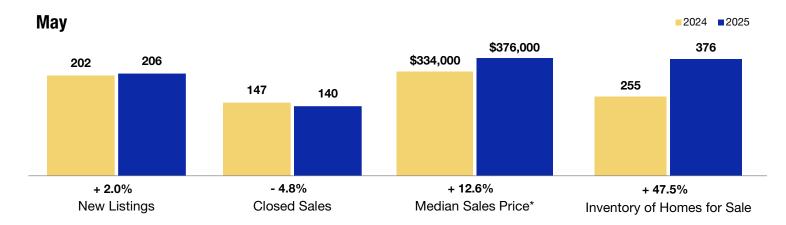

## **Rock Hill**

|                                 | May       |           |                | Year to Date |           |                |
|---------------------------------|-----------|-----------|----------------|--------------|-----------|----------------|
| Key Metrics                     | 2024      | 2025      | Percent Change | 2024         | 2025      | Percent Change |
| New Listings                    | 202       | 206       | + 2.0%         | 800          | 942       | + 17.8%        |
| Closed Sales                    | 147       | 140       | - 4.8%         | 569          | 574       | + 0.9%         |
| Median Sales Price*             | \$334,000 | \$376,000 | + 12.6%        | \$325,000    | \$335,000 | + 3.1%         |
| Percent of List Price Received* | 99.1%     | 98.8%     | - 0.3%         | 98.9%        | 97.8%     | - 1.1%         |
| Days on Market Until Sale       | 33        | 41        | + 24.2%        | 36           | 46        | + 27.8%        |
| Inventory of Homes for Sale     | 255       | 376       | + 47.5%        |              |           |                |

<sup>\*</sup> Does not account for sale concessions and/or downpayment assistance. | Percent changes are calculated using rounded figures and can sometimes look extreme due to small sample size.