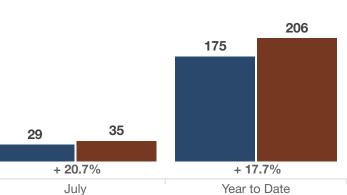

## Greer

|                                 | July      |           |          | Year to Date |             |          |
|---------------------------------|-----------|-----------|----------|--------------|-------------|----------|
| Key Metrics                     | 2024      | 2025      | % Change | Thru 7-2024  | Thru 7-2025 | % Change |
| New Listings                    | 36        | 45        | + 25.0%  | 297          | 327         | + 10.1%  |
| Closed Sales                    | 29        | 35        | + 20.7%  | 175          | 206         | + 17.7%  |
| Median Sales Price*             | \$304,000 | \$325,000 | + 6.9%   | \$335,000    | \$324,000   | - 3.3%   |
| Percent of List Price Received* | 100.3%    | 98.8%     | - 1.5%   | 99.1%        | 98.8%       | - 0.3%   |
| Days on Market Until Sale       | 32        | 32        | 0.0%     | 36           | 44          | + 22.2%  |
| Inventory of Homes for Sale     | 110       | 96        | - 12.7%  |              | _           | _        |