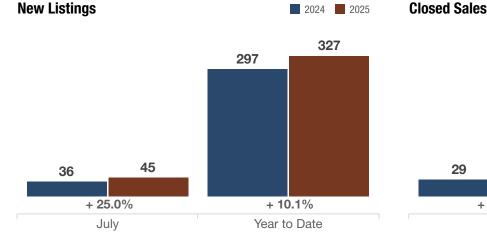

## Greer

|                                 | July      |           |          | Year to Date |             |          |
|---------------------------------|-----------|-----------|----------|--------------|-------------|----------|
| Key Metrics                     | 2024      | 2025      | % Change | Thru 7-2024  | Thru 7-2025 | % Change |
| New Listings                    | 36        | 45        | + 25.0%  | 297          | 327         | + 10.1%  |
| Closed Sales                    | 29        | 35        | + 20.7%  | 175          | 206         | + 17.7%  |
| Median Sales Price*             | \$304,000 | \$325,000 | + 6.9%   | \$335,000    | \$324,000   | - 3.3%   |
| Percent of List Price Received* | 100.3%    | 98.8%     | - 1.5%   | 99.1%        | 98.8%       | - 0.3%   |
| Days on Market Until Sale       | 32        | 32        | 0.0%     | 36           | 44          | + 22.2%  |
| Inventory of Homes for Sale     | 110       | 96        | - 12.7%  |              | _           | _        |