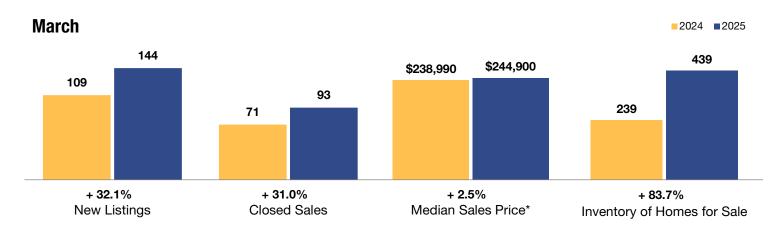

## **Florence**

|                                 | March     |           |                | Year to Date |           |                |
|---------------------------------|-----------|-----------|----------------|--------------|-----------|----------------|
| Key Metrics                     | 2024      | 2025      | Percent Change | 2024         | 2025      | Percent Change |
| New Listings                    | 109       | 144       | + 32.1%        | 334          | 379       | + 13.5%        |
| Closed Sales                    | 71        | 93        | + 31.0%        | 216          | 235       | + 8.8%         |
| Median Sales Price*             | \$238,990 | \$244,900 | + 2.5%         | \$248,990    | \$239,950 | - 3.6%         |
| Percent of List Price Received* | 99.2%     | 98.4%     | - 0.8%         | 98.5%        | 98.2%     | - 0.4%         |
| Days on Market Until Sale       | 54        | 51        | - 5.6%         | 59           | 60        | + 1.7%         |
| Inventory of Homes for Sale     | 239       | 439       | + 83.7%        |              |           |                |

<sup>\*</sup> Does not account for sale concessions and/or downpayment assistance. | Percent changes are calculated using rounded figures and can sometimes look extreme due to small sample size.