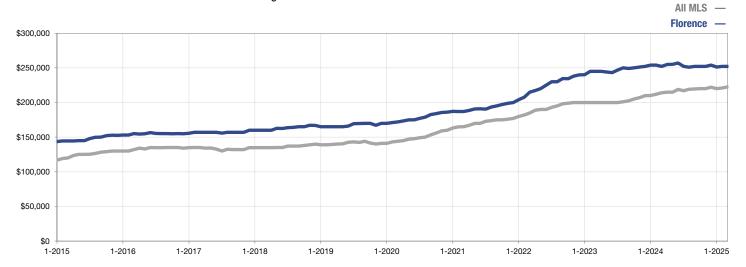

| 216          | 235       | + 8.8%         |
| Median Sales Price*             | \$238,990 | \$244,900 | + 2.5%         | \$248,990    | \$239,950 | - 3.6%         |
| Percent of List Price Received* | 99.2%     | 98.4%     | - 0.8%         | 98.5%        | 98.2%     | - 0.4%         |
| Days on Market Until Sale       | 54        | 51        | - 5.6%         | 59           | 60        | + 1.7%         |
| Inventory of Homes for Sale     | 239       | 439       | + 83.7%        |              |           |                |

<sup>\*</sup> Does not account for sale concessions and/or downpayment assistance. | Percent changes are calculated using rounded figures and can sometimes look extreme due to small sample size.



## Historical Median Sales Price Rolling 12-Month Calculation