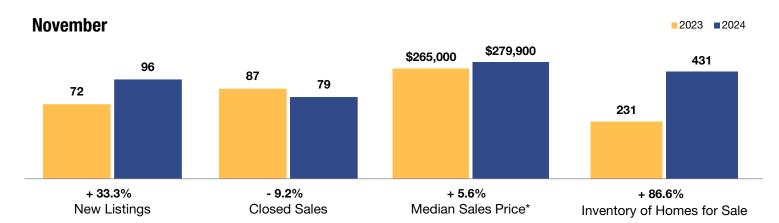

## **Florence**

|                                 | November  |           |                | Year to Date |           |                |
|---------------------------------|-----------|-----------|----------------|--------------|-----------|----------------|
| Key Metrics                     | 2023      | 2024      | Percent Change | 2023         | 2024      | Percent Change |
| New Listings                    | 72        | 96        | + 33.3%        | 1,175        | 1,349     | + 14.8%        |
| Closed Sales                    | 87        | 79        | - 9.2%         | 1,049        | 977       | - 6.9%         |
| Median Sales Price*             | \$265,000 | \$279,900 | + 5.6%         | \$252,000    | \$252,000 | 0.0%           |
| Percent of List Price Received* | 97.7%     | 96.8%     | - 0.8%         | 98.6%        | 98.1%     | - 0.5%         |
| Days on Market Until Sale       | 100       | 62        | - 38.0%        | 100          | 52        | - 48.0%        |
| Inventory of Homes for Sale     | 231       | 431       | + 86.6%        |              |           |                |