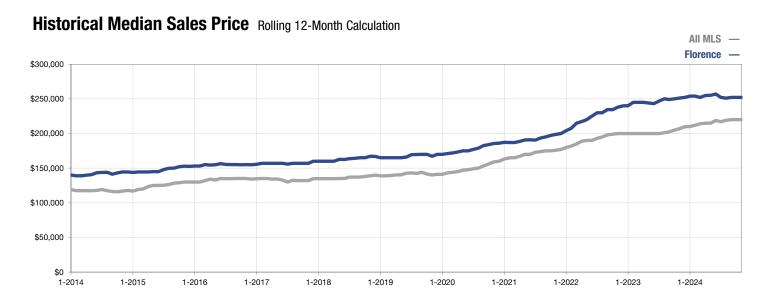

## **Florence**

|                                 | November  |           |                | Year to Date |           |                |
|---------------------------------|-----------|-----------|----------------|--------------|-----------|----------------|
| Key Metrics                     | 2023      | 2024      | Percent Change | 2023         | 2024      | Percent Change |
| New Listings                    | 72        | 96        | + 33.3%        | 1,175        | 1,349     | + 14.8%        |
| Closed Sales                    | 87        | 79        | - 9.2%         | 1,049        | 977       | - 6.9%         |
| Median Sales Price*             | \$265,000 | \$279,900 | + 5.6%         | \$252,000    | \$252,000 | 0.0%           |
| Percent of List Price Received* | 97.7%     | 96.8%     | - 0.8%         | 98.6%        | 98.1%     | - 0.5%         |
| Days on Market Until Sale       | 100       | 62        | - 38.0%        | 100          | 52        | - 48.0%        |
| Inventory of Homes for Sale     | 231       | 431       | + 86.6%        |              |           |                |