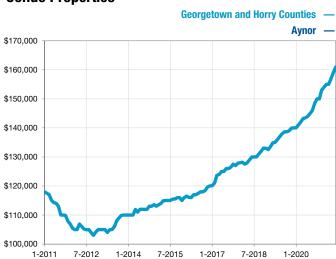

## Historical Median Sales Price Rolling 12-Month Calculation

### **Condo Properties**