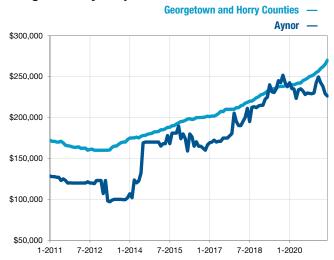

## Historical Median Sales Price Rolling 12-Month Calculation

### **Single-Family Properties**